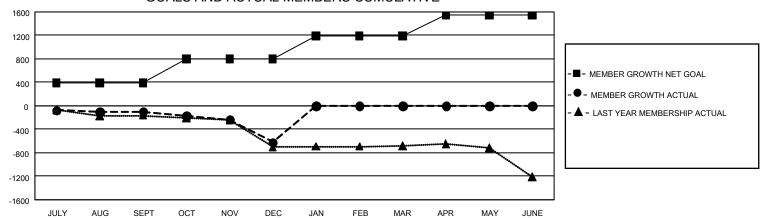

## GOALS AND ACTUAL NEW CLUBS CUMULATIVE

| DROPPED CLUBS: 18  |       | 398 CLUBS OF 1,108 ADDED 1 OR | GENDER DISTRIBUTION             |                 |       |
|--------------------|-------|-------------------------------|---------------------------------|-----------------|-------|
|                    |       | MORE NEW MEMBERS              | MALE                            | 19,743 (70.18%) |       |
|                    |       |                               | FEMALE                          | 8,387 (29.82%)  |       |
| DROPPED MEMBERS    |       |                               |                                 |                 |       |
| DECEASED           | 252   | CLICK HERE FOR CUMULATIVE     | TOTAL FAMILY UNIT MEMBERS       |                 | 5,677 |
| CLUB CANCELLED 126 |       | MEMBERSHIP DATA               |                                 |                 |       |
| OTHER              | 1,153 |                               | FAMILY MEMBERS PAYING HALF DUES |                 | 2,912 |
| TOTAL              | 1,531 |                               |                                 |                 |       |