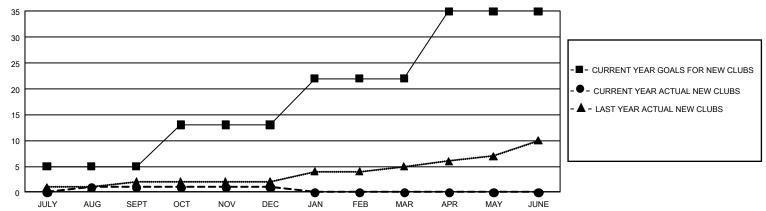

## GOALS AND ACTUAL NEW CLUBS CUMULATIVE

| DROPPED CLUBS: 18  |       | 398 CLUBS OF 1,108 ADDED 1 OR | GENDER DISTRIBUTION             |                 |       |
|--------------------|-------|-------------------------------|---------------------------------|-----------------|-------|
|                    |       | MORE NEW MEMBERS              | MALE                            | 19,743 (70.18%) |       |
|                    |       |                               | FEMALE                          | 8,387 (29.82%)  |       |
| DROPPED MEMBERS    |       |                               |                                 |                 |       |
| DECEASED           | 252   | CLICK HERE FOR CUMULATIVE     | TOTAL FAMILY UNIT MEMBERS       |                 | 5,677 |
| CLUB CANCELLED 126 |       | MEMBERSHIP DATA               |                                 |                 |       |
| OTHER              | 1,153 |                               | FAMILY MEMBERS PAYING HALF DUES |                 | 2,912 |
| TOTAL              | 1,531 |                               |                                 |                 |       |